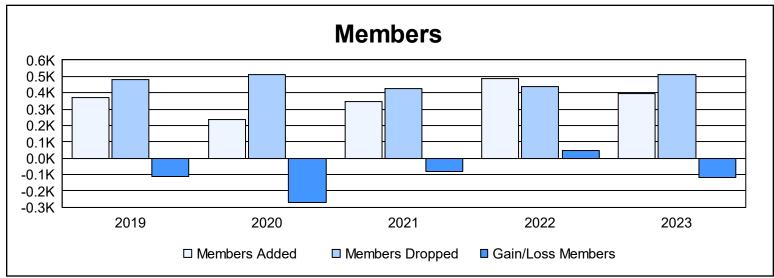

| Year      | New<br>Clubs | Dropped<br>Clubs | Gain/<br>Loss<br>Clubs | New<br>Members | Charter<br>Members | Reinstate<br>Members | Transfer<br>Members | Total<br>Member<br>Added | Total<br>Members<br>Dropped | Gain/<br>Loss<br>Members |
|-----------|--------------|------------------|------------------------|----------------|--------------------|----------------------|---------------------|--------------------------|-----------------------------|--------------------------|
| 2018-2019 | 2            | 7                | -5                     | 263            | 69                 | 15                   | 26                  | 373                      | 483                         | -110                     |
| 2019-2020 | 0            | 1                | -1                     | 194            | 7                  | 14                   | 22                  | 237                      | 510                         | -273                     |
| 2020-2021 | 1            | 5                | -4                     | 270            | 32                 | 24                   | 18                  | 344                      | 428                         | -84                      |
| 2021-2022 | 1            | 3                | -2                     | 400            | 23                 | 28                   | 36                  | 487                      | 440                         | 47                       |
| 2022-2023 | 1            | 4                | -3                     | 336            | 31                 | 8                    | 22                  | 397                      | 514                         | -117                     |
| Average   | 1            | 4                | -3                     | 293            | 32                 | 18                   | 25                  | 368                      | 475                         | -107                     |