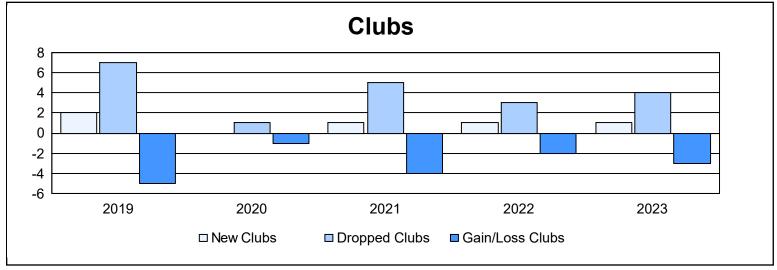

| Year      | New<br>Clubs | Dropped<br>Clubs | Gain/<br>Loss<br>Clubs | New<br>Members | Charter<br>Members | Reinstate<br>Members | Transfer<br>Members | Total<br>Member<br>Added | Total<br>Members<br>Dropped | Gain/<br>Loss<br>Members |
|-----------|--------------|------------------|------------------------|----------------|--------------------|----------------------|---------------------|--------------------------|-----------------------------|--------------------------|
| 2018-2019 | 2            | 7                | -5                     | 263            | 69                 | 15                   | 26                  | 373                      | 483                         | -110                     |
| 2019-2020 | 0            | 1                | -1                     | 194            | 7                  | 14                   | 22                  | 237                      | 510                         | -273                     |
| 2020-2021 | 1            | 5                | -4                     | 270            | 32                 | 24                   | 18                  | 344                      | 428                         | -84                      |
| 2021-2022 | 1            | 3                | -2                     | 400            | 23                 | 28                   | 36                  | 487                      | 440                         | 47                       |
| 2022-2023 | 1            | 4                | -3                     | 336            | 31                 | 8                    | 22                  | 397                      | 514                         | -117                     |
| Average   | 1            | 4                | -3                     | 293            | 32                 | 18                   | 25                  | 368                      | 475                         | -107                     |